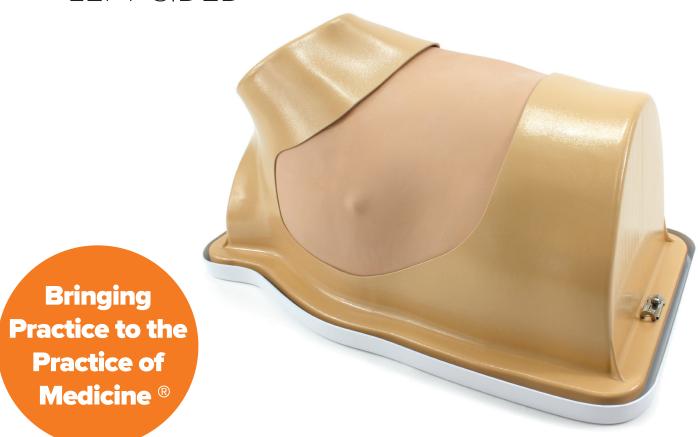

## **VATS** Trainer for Explants

LEFT-SIDED

## Provides a realistic human thoracic context for lifelike VATS training with porcine tissue explants.

Derived from patient CT data, the VATS Trainer for Explants Left-Sided is a hemi-thorax with all pertinent landmarks for thoracoscopic lung surgeries. The trainer presents a patient in a lateral decubitus position with exposed anterior and posterior thoracic wall. The replaceable skin/muscle element supports trocars and is comprised of our renowned mimetic tissue. Ribs may be palpated beneath the soft tissue for procedural port placement. The trainer is equipped with a tray to capture tissue effluence and is easily disassembled for cleaning.