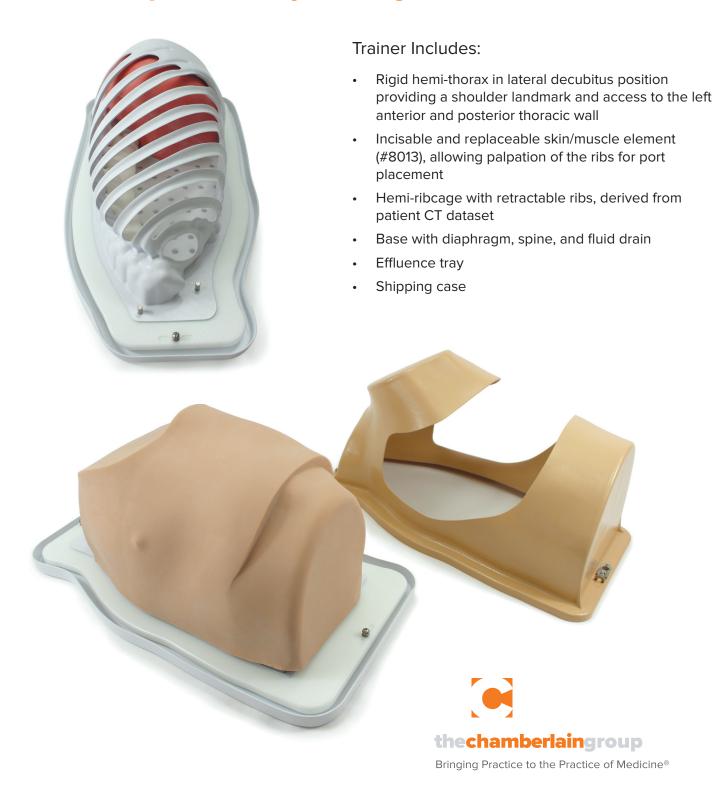

## Provides a realistic human thoracic context for lifelike VATS training with porcine tissue explants.

Derived from patient CT data, the VATS Trainer for Explants Left-Sided is a hemi-thorax with all pertinent landmarks for thoracoscopic lung surgeries. The trainer presents a patient in a lateral decubitus position with exposed anterior and posterior thoracic wall. The replaceable skin/muscle element supports trocars and is comprised of our renowned mimetic tissue. Ribs may be palpated beneath the soft tissue for procedural port placement. The trainer is equipped with a tray to capture tissue effluence and is easily disassembled for cleaning.

## VATS Trainer for Explants LEFT-SIDED

Accommodates porcine explants for skills development in thoracoscopic lobectomy and lung resection.

CALL TO ORDER: +1.413.528.7744 or 800.562.7569 thecgroup.com